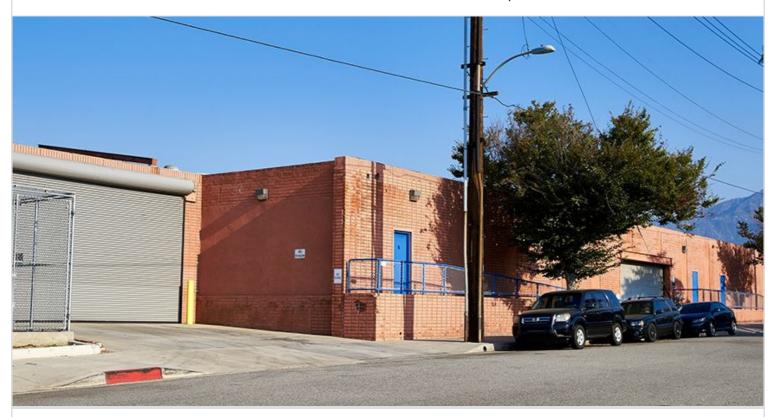

## 122-125 N. VINEDO AVE

PASADENA, CA

Single-tenant industrial building totaling 48,381 square feet. Features 1 dock high loading position within the building, and 16' clear heights. Built in 1953 and 1993. Offers immediate access to the 210 freeway.

| PROPERTY TYPE SINGLE TENANT           | TOTAL BUILDING SIZE<br>48,381 | CLEAR HEIGHT<br>N/A   |
|---------------------------------------|-------------------------------|-----------------------|
| REGION<br>LOS ANGELES                 | OFFICE SF<br>N/A              | PARKING SPACES<br>N/A |
| SUBMARKET                             | UNIT SF                       | DOCK HIGH POSITIONS   |
| GREATER SAN FERNANDO<br>VALLEY        | 48,381                        | 1                     |
|                                       | FLOOR PLAN                    | GROUND LEVEL DOORS    |
| YEAR BUILT / RENOVATED<br>1953 / 1993 | N/A                           | 7                     |
|                                       |                               | SPRINKLERS            |
| LEASE RATE/TYPE<br>TBD                |                               | N/A                   |
|                                       |                               |                       |