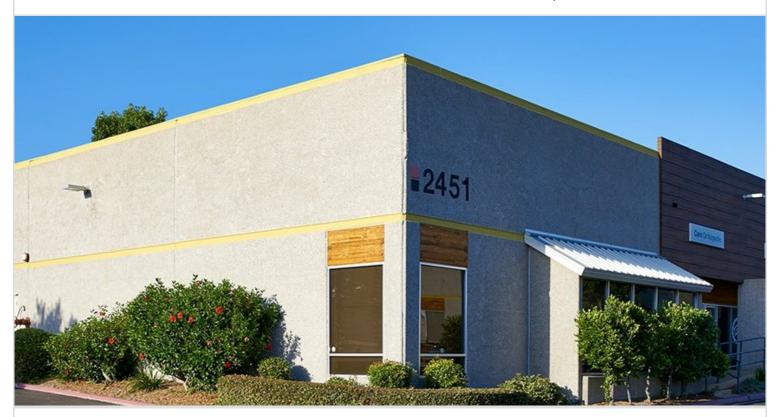

## 2451 IMPALA DRIVE

CARLSBAD, CA 92010 | NORTH COUNTY SAN DIEGO

LEASE RATE/ TYPE TBD

PROPERTY TYPE MULTI-TENANT

REGION SAN DIEGO

SUBMARKET
NORTH COUNTY SAN DIEGO

YEAR BUILT / RENOVATED 1983 / 2006

TOTAL BUILDING SIZE

## 2451 IMPALA DRIVE

CARLSBAD, CA

Seven buildings totaling 89,955 square feet, with 12 tenant spaces ranging from 4,000 to 15,000 square feet. Offers 14' clear height and 13 total ground level roll up doors. Interior office space build-out ranges from 40%-90%. Built in 1983 and renovated in 2006. Situated one block from Faraday Avenue, approximately  $\frac{1}{2}$  mile north of Palomar Airport Road.