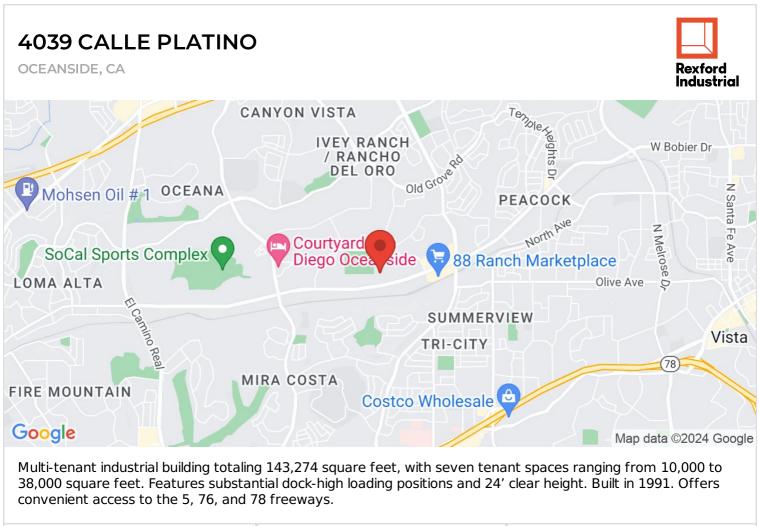

## **4039 CALLE PLATINO**

LEASE RATE/ TYPE TBD

OCEANSIDE, CA 92056 | NORTH COUNTY SAN DIEGO

| PROPERTY TYPE          | TOTAL BUILDING SIZE |  |
|------------------------|---------------------|--|
| MULTI-TENANT           | 143,663 SF          |  |
| REGION                 | AVAILABLE SF        |  |
| SAN DIEGO              | 0                   |  |
| SUBMARKET              | NUMBER OF BUILDINGS |  |
| NORTH COUNTY SAN DIEGO | 1                   |  |
| YEAR BUILT<br>1991     |                     |  |

| PROPERTY TYPE                                             | TOTAL BUILDING SIZE                 | CLEAR HEIGHT                                            |
|-----------------------------------------------------------|-------------------------------------|---------------------------------------------------------|
| MULTI-TENANT                                              | 143,663                             | N/A                                                     |
| REGION                                                    | OFFICE SF                           | PARKING SPACES                                          |
| SAN DIEGO                                                 | N/A                                 | N/A                                                     |
| SUBMARKET<br>NORTH COUNTY SAN DIEGO<br>YEAR BUILT<br>1991 | UNIT SF<br>FLOOR PLAN<br>FLOOR PLAN | DOCK HIGH POSITIONS<br>N/A<br>GROUND LEVEL DOORS<br>N/A |
| LEASE RATE/TYPE<br>TBD                                    |                                     | SPRINKLERS<br>N/A                                       |