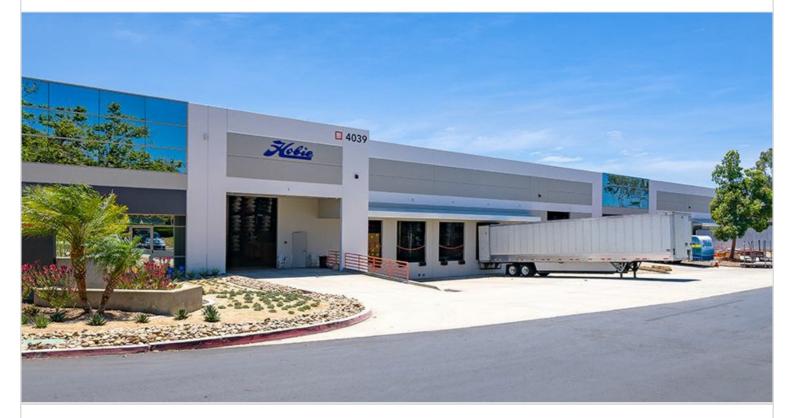

## **4039 CALLE PLATINO**

LEASE RATE/ TYPE TBD

OCEANSIDE, CA 92056 | NORTH COUNTY SAN DIEGO

| PROPERTY TYPE          | TOTAL BUILDING SIZE |  |
|------------------------|---------------------|--|
| MULTI-TENANT           | 143,663 SF          |  |
| REGION                 | AVAILABLE SF        |  |
| SAN DIEGO              | 0                   |  |
| SUBMARKET              | NUMBER OF BUILDINGS |  |
| NORTH COUNTY SAN DIEGO | 1                   |  |
| YEAR BUILT<br>1991     |                     |  |

| PROPERTY TYPE                                             | TOTAL BUILDING SIZE                 | CLEAR HEIGHT                                            |
|-----------------------------------------------------------|-------------------------------------|---------------------------------------------------------|
| MULTI-TENANT                                              | 143,663                             | N/A                                                     |
| REGION                                                    | OFFICE SF                           | PARKING SPACES                                          |
| SAN DIEGO                                                 | N/A                                 | N/A                                                     |
| SUBMARKET<br>NORTH COUNTY SAN DIEGO<br>YEAR BUILT<br>1991 | UNIT SF<br>FLOOR PLAN<br>FLOOR PLAN | DOCK HIGH POSITIONS<br>N/A<br>GROUND LEVEL DOORS<br>N/A |
| LEASE RATE/TYPE<br>TBD                                    |                                     | SPRINKLERS<br>N/A                                       |