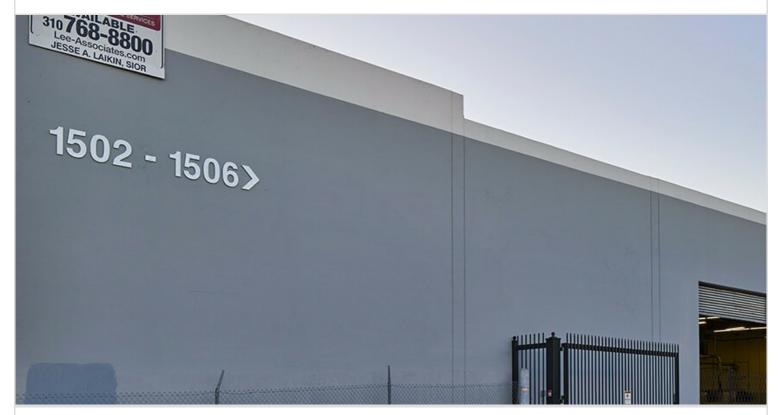

## **1502 WEST 228TH STREET**

LOS ANGELES, CA 90501 | SOUTH BAY

LEASE RATE/ TYPE TBD

PROPERTY TYPE

MULTI-TENANT

**REGION** 

LOS ANGELES

**SUBMARKET** 

## 1502 W. 228TH STREET

LOS ANGELES, CA

Eight-building industrial park consisting of 89,236 square feet, with 11 tenant spaces ranging from 1,500 to 20,000 square feet. Features 19 ground level positions and clear heights of 12'-22'. Built from 1963-1968. Located just west of the 110 freeway, near the 405 and 91 freeways.

| PROPERTY TYPE MULTI-TENANT            | TOTAL BUILDING SIZE<br>14,282 | CLEAR HEIGHT<br>25'        |
|---------------------------------------|-------------------------------|----------------------------|
| REGION<br>LOS ANGELES                 | OFFICE SF<br>1,980            | PARKING SPACES<br>19       |
| SUBMARKET<br>SOUTH BAY                | UNIT SF<br>14,282             | DOCK HIGH POSITIONS<br>N/A |
| YEAR BUILT / RENOVATED<br>1963 / 2017 | FLOOR PLAN<br>N/A             | GROUND LEVEL DOORS 2       |
| LEASE RATE/TYPE<br>TBD                |                               | SPRINKLERS<br>N/A          |