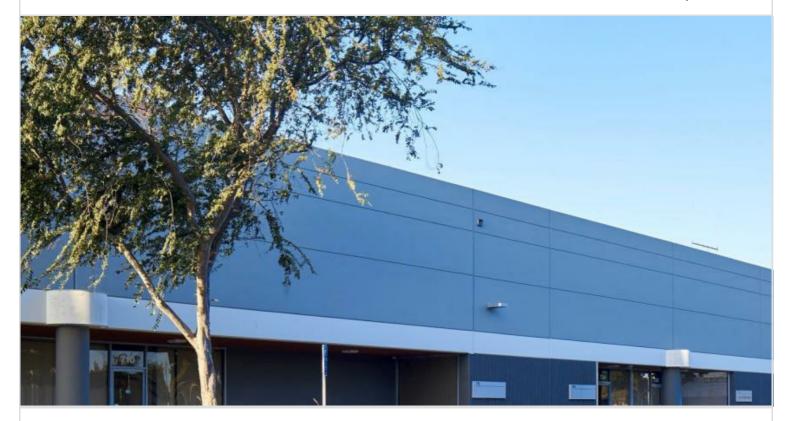

## **HUENEME ROAD INDUSTRIAL CENTER**

## 610-760 W HUENEME ROAD

OXNARD, CA 93033 | VENTURA

LEASE RATE/ TYPE TBD

PROPERTY TYPE

MULTI-TENANT

REGION

**VENTURA COUNTY** 

SUBMARKET

## 610-760 W HUENEME ROAD

OXNARD, CA

Modern multi-tenant industrial park consisting of two buildings totaling 87,181 square feet, with 21 tenant spaces ranging from 3,000 to 7,000 square feet. Features 46 ground level loading positions, 19' clear height and fenced concrete yards. Built in 1985 and renovated in 2015.