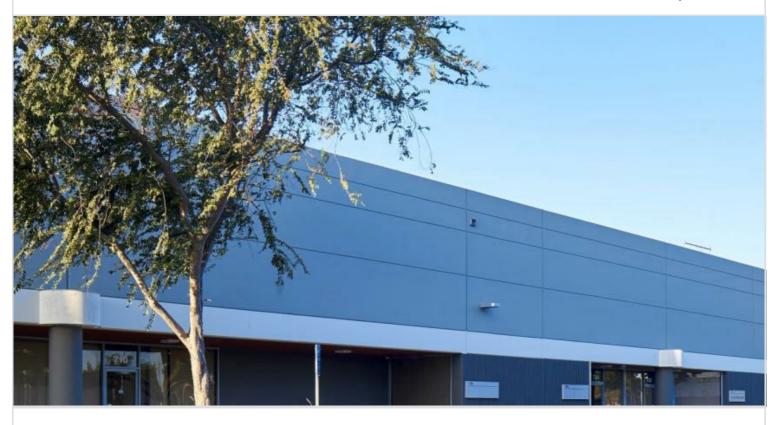

NUMBER OF BUILDINGS

2

Modern multi-tenant industrial park consisting of two buildings totaling 87,181 square feet, with 21 tenant spaces ranging from 3,000 to 7,000 square feet. Features 46 ground level loading positions, 19' clear height and fenced concrete yards. Built in 1985 and renovated in 2015.

Situated on the highly trafficked Hueneme Road, just three blocks east of Port Hueneme and adjacent to two naval operations.

| PROPERTY TYPE          | TOTAL BUILDING SIZE | CLEAR HEIGHT            |  |
|------------------------|---------------------|-------------------------|--|
| MULTI-TENANT           | 47,319              | 19'                     |  |
| REGION                 | OFFICE SF           | PARKING SPACES          |  |
| VENTURA COUNTY         | N/A                 | 8                       |  |
| SUBMARKET              | UNIT SF             | DOCK HIGH POSITIONS     |  |
| VENTURA                | 3,969               | N/A                     |  |
| YEAR BUILT<br>1985     | FLOOR PLAN          | GROUND LEVEL DOORS<br>1 |  |
| LEASE RATE/TYPE<br>TBD |                     | SPRINKLERS<br>N/A       |  |