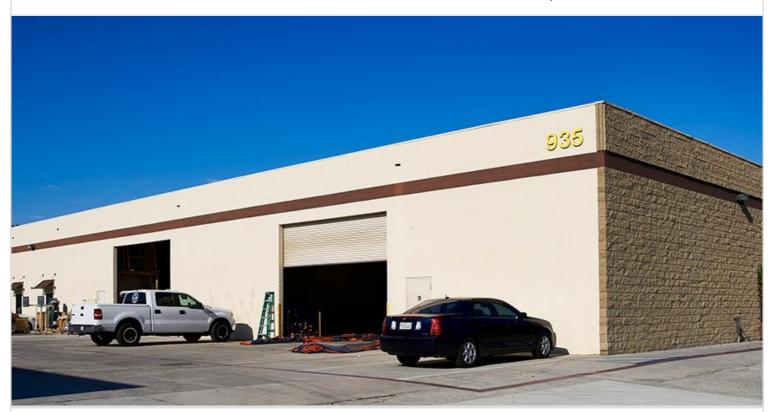

## 935 POINSETTIA AVENUE

VISTA, CA 92083 | NORTH COUNTY SAN DIEGO

LEASE RATE/ TYPE TBD

PROPERTY TYPE MULTI-TENANT

REGION SAN DIEGO

SUBMARKET
NORTH COUNTY SAN DIEGO

YEAR BUILT / RENOVATED 1989 / 2007

TOTAL BUILDING SIZE 42,472 SF

## 935 POINSETTIA AVENUE

VISTA, CA

Four industrial buildings totaling 121,892 square feet, with tenant spaces ranging from 3,000 to 14,000 square feet. Features 16'-18' clear heights, 20 ground level and 3 dock-high loading doors. Built in 1989. Located near the 78 highway and the 5 and 15 freeways.

| PROPERTY TYPE<br>MULTI-TENANT         | TOTAL BUILDING SIZE<br>42,472 | CLEAR HEIGHT<br>N/A   |
|---------------------------------------|-------------------------------|-----------------------|
| REGION<br>SAN DIEGO                   | OFFICE SF<br>2,213            | PARKING SPACES<br>N/A |
| SUBMARKET<br>NORTH COUNTY SAN DIEGO   | UNIT SF<br>14,390             | DOCK HIGH POSITIONS 1 |
| YEAR BUILT / RENOVATED<br>1989 / 2007 | FLOOR PLAN<br>N/A             | GROUND LEVEL DOORS    |
| LEASE RATE/TYPE<br>TBD                |                               | SPRINKLERS<br>N/A     |