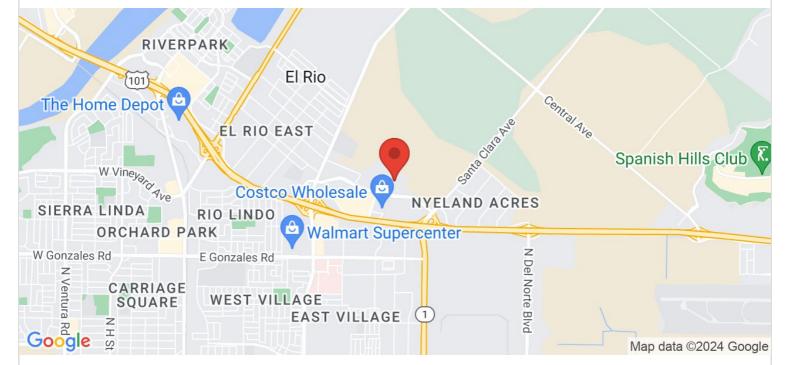

The property is situated on a 7.46-acre site and offers convenient access to the 101 Freeway and is directly adjacent to major retailers such as Costco Wholesale. The property serves as a regional distribution hub for FedEx.