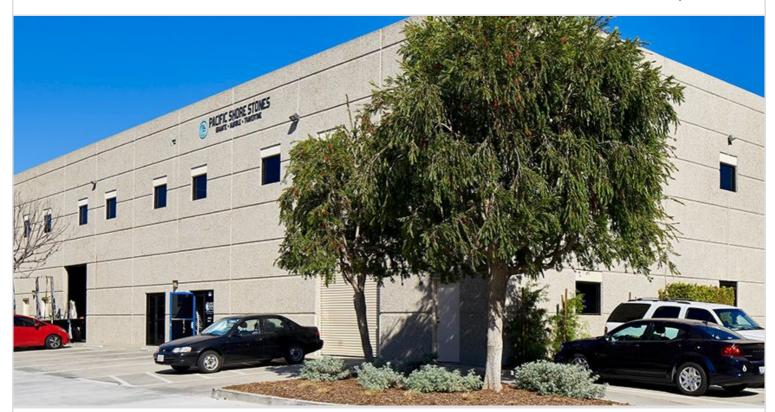

## 3130 PASEO MERCADO

OXNARD, CA

Paseo Mercado Business Park is a Class A multi-tenant industrial park comprising 5 buildings totaling 132,187 square feet located in Oxnard, California. The buildings feature ground level loading positions, 22-24 foot ceilings and ample surface parking. 4 buildings were built in 1988 and 1 building in 1998.

The property is situated on a 7.46-acre site and offers convenient access to the 101 Freeway and is directly adjacent to major retailers such as Costco Wholesale. The property serves as a regional distribution hub for FedEx.