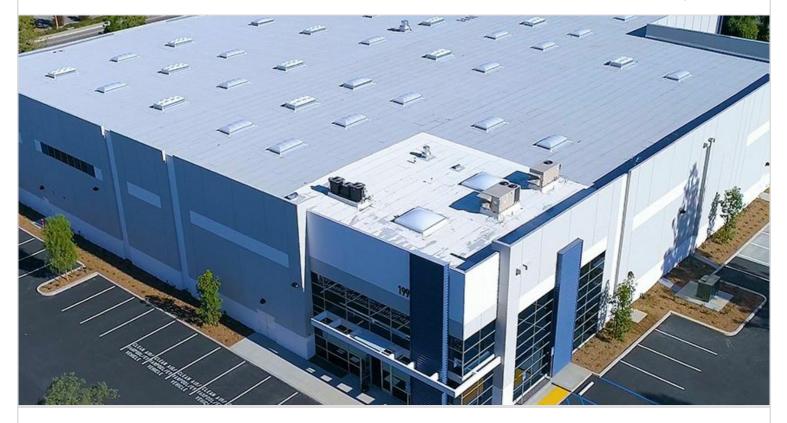

## LEASE RATE/ TYPE $\mathsf{TBD}$

PROPERTY TYPE SINGLE TENANT

REGION VENTURA COUNTY

SUBMARKET VENTURA

YEAR BUILT 2018 TOTAL BUILDING SIZE 56,306 SF

AVAILABLE SF 56,306

NUMBER OF BUILDINGS

Single-tenant industrial building consisting of 56,306 square feet. Features 5 dock-high loading positions and 30' clear height. Built in 2018.

Offers convenient access to the 118 freeway.

| PROPERTY TYPE                                                                          | TOTAL BUILDING SIZE | CLEAR HEIGHT        |
|----------------------------------------------------------------------------------------|---------------------|---------------------|
| SINGLE TENANT                                                                          | 56,306              | N/A                 |
| REGION                                                                                 | OFFICE SF           | PARKING SPACES      |
| VENTURA COUNTY                                                                         | N/A                 | N/A                 |
| SUBMARKET                                                                              | UNIT SF             | DOCK HIGH POSITIONS |
| VENTURA                                                                                | 56,306              | N/A                 |
| YEAR BUILT                                                                             | FLOOR PLAN          | GROUND LEVEL DOORS  |
| 2018                                                                                   | N/A                 | N/A                 |
| LEASE RATE/TYPE<br>TBD                                                                 |                     | SPRINKLERS<br>N/A   |
| LEASING CONTACT: IRENE SHIN<br>EMAIL: ISHIN@REXFORDINDUSTRIAL.COM<br>PHONE: 3104245270 |                     |                     |