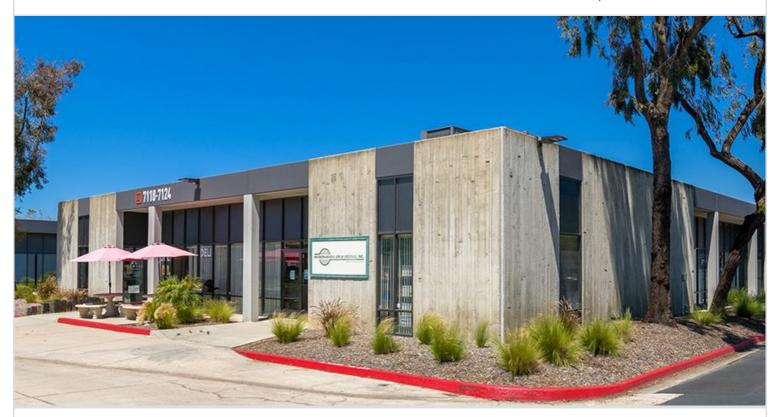

## 7110-7124 CONVOY COURT

SAN DIEGO, CA

Best-in-class industrial park consisting of 13 multi-tenant industrial buildings totaling 187,763 square feet, with 57 tenant spaces ranging from 700 to 14,000 square feet. Features 2 dock high loading positions, 74 grade level loading positions, and 14'-20' height clearance. Built in 1971. Offers immediate access to the 805, 8, 15, SR 52 and SR 163 freeways.