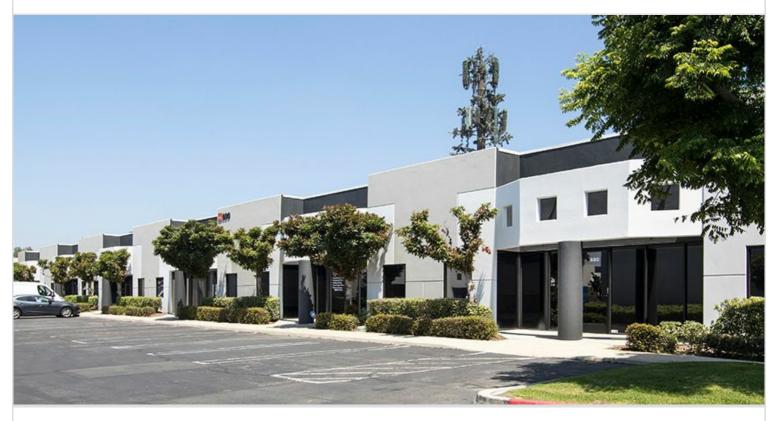

## 10700 JERSEY BOULEVARD BUILDING 600

RANCHO CUCAMONGA, CA 91730 | INLAND EMPIRE WEST

LEASE RATE/ TYPE TBD

PROPERTY TYPE MULTI-TENANT

REGION INLAND EMPIRE

SUBMARKET INLAND EMPIRE WEST

YEAR BUILT / RENOVATED 1988 / 1989 TOTAL BUILDING SIZE 14,400 SF AVAILABLE SF 0 NUMBER OF BUILDINGS

7

Seven multi-tenant buildings totaling 107,568 square feet, with 66 tenant spaces ranging from 864 to 2,916 square feet. Features 66 ground level loading positions. Built in 1987. Provides access to the 10, 15, and 210 freeways.