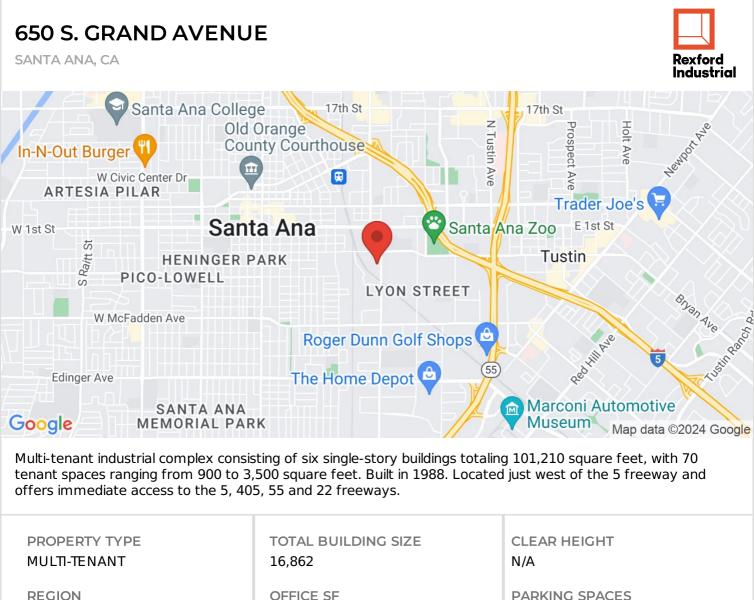

## **GRAND COMMERCE CENTER**

650 S. GRAND AVENUE

SANTA ANA, CA 92705 | OC AIRPORT

LEASE RATE/ TYPE TBD

PROPERTY TYPE MULTI-TENANT

REGION ORANGE COUNTY

SUBMARKET OC AIRPORT

YEAR BUILT 1988 TOTAL BUILDING SIZE 16,862 SF

AVAILABLE SF 1,250

NUMBER OF BUILDINGS 6

| REGION        |  |
|---------------|--|
| ORANGE COUNTY |  |

SUBMARKET OC AIRPORT

YEAR BUILT

1988

LEASE RATE/TYPE TBD

LEASING CONTACT: DANIEL BAKER EMAIL: DBAKER@REXFORDINDUSTRIAL.COM PHONE: