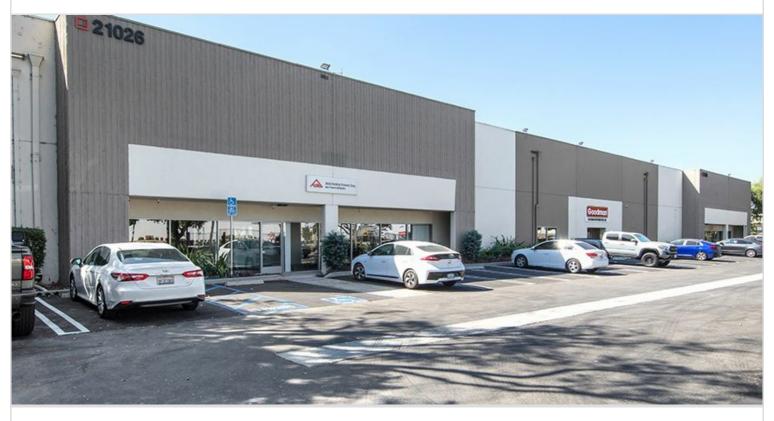

## 21026-21040 NORDHOFF STREET

CHATSWORTH, CA 91311 | GREATER SAN FERNANDO VALLEY

LEASE RATE/ TYPE TBD

PROPERTY TYPE MULTI-TENANT

REGION LOS ANGELES

SUBMARKET GREATER SAN FERNANDO VALLEY

YEAR BUILT / RENOVATED 1979 / 1980 TOTAL BUILDING SIZE 51,326 SF

AVAILABLE SF 17,000

NUMBER OF BUILDINGS 7

Seven free standing industrial buildings totaling 153,236 square feet. Features 2 dock high loading positions and 16'-20' ceiling clearance. Built in 1979-1980. Located near the 101 and 118 freeways and less than 20 minutes from the Burbank Airport.