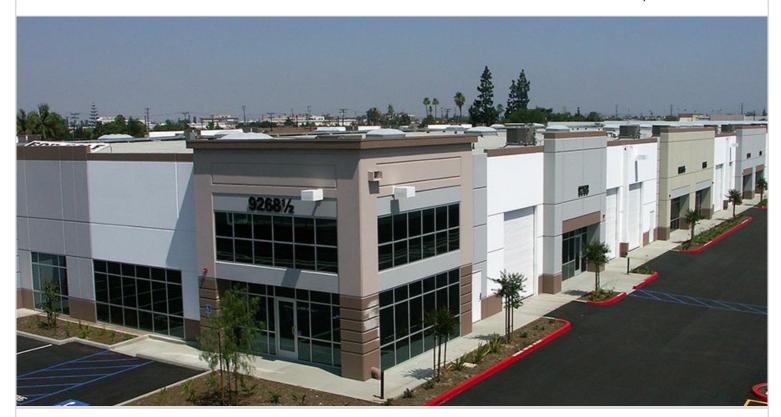

## 9220-9268 HALL ROAD

DOWNEY, CA

Multi-tenant industrial building totaling 176,405 square feet, with 45 tenant spaces ranging from 3,000 to 5,000 square feet. Features 45 ground level loading doors and 18' ceiling clearance. Built in 2008.

Offers immediate access to the 5, 105, and 605 freeways.

| PROPERTY TYPE MULTI-TENANT | TOTAL BUILDING SIZE<br>176,405 | CLEAR HEIGHT<br>18'        |
|----------------------------|--------------------------------|----------------------------|
| REGION<br>LOS ANGELES      | OFFICE SF<br>577               | PARKING SPACES 8           |
| SUBMARKET<br>MID-COUNTIES  | UNIT SF<br>5,065               | DOCK HIGH POSITIONS<br>N/A |
| YEAR BUILT<br>2008         | FLOOR PLAN FLOOR PLAN          | GROUND LEVEL DOORS 1       |
| LEASE RATE/TYPE<br>TBD     |                                | SPRINKLERS<br>N/A          |