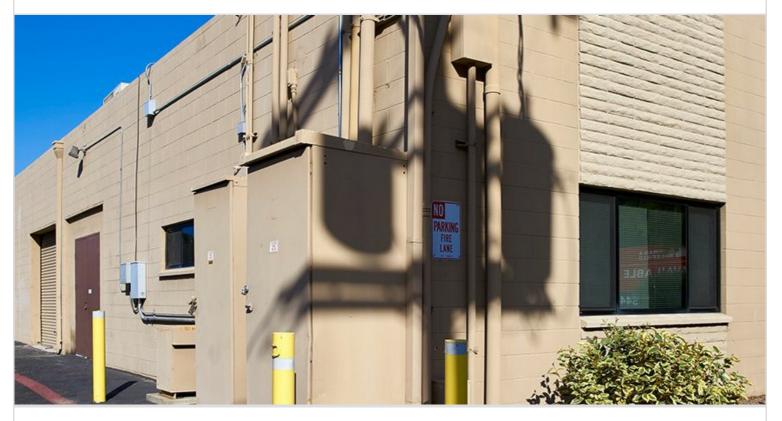

## **10457A ROSELLE STREET**

SAN DIEGO, CA 92121 | CENTRAL SAN DIEGO

LEASE RATE/ TYPE TBD

PROPERTY TYPE MULTI-TENANT

REGION SAN DIEGO

SUBMARKET CENTRAL SAN DIEGO

YEAR BUILT / RENOVATED 1970 / 2007 TOTAL BUILDING SIZE 7,200 SF

AVAILABLE SF 800

NUMBER OF BUILDINGS 10

Ten concrete block industrial buildings totaling 97,967 square feet, with 52 tenant spaces ranging from 500 to 7,000 square feet. Features 53 ground level roll up doors and 12'-14'clearance. Built between 1969-1980. Located near the 5 and 805 freeways, close to UC San Diego and Torrey Pines biotech market.