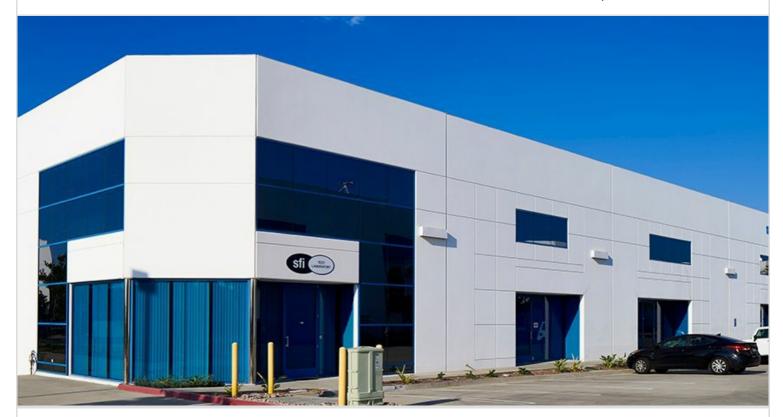

## **12740 DANIELSON COURT**

POWAY, CA 92064 | CENTRAL SAN DIEGO

LEASE RATE/ TYPE TBD

PROPERTY TYPE

MULTI-TENANT

**REGION** 

SAN DIEGO

**SUBMARKET** 

## 12740 DANIELSON COURT

POWAY, CA

Modern, multi-tenant industrial complex consisting of six buildings totaling 107,762 square feet, with 18 tenant spaces ranging from 2,745 to 15,124 square feet. Features one dock high loading position, 20 ground level doors and 20-22' ceiling clearances. Built in 1999. Located east of the 15 freeway.