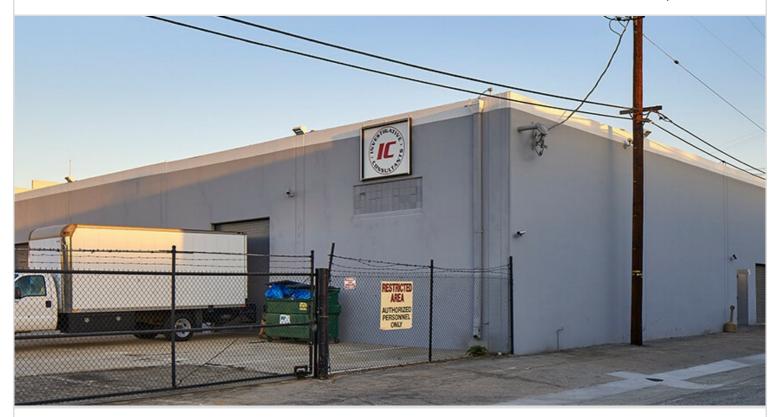

## 1510-1/2 WEST 228TH STREET

LOS ANGELES, CA 90501 | SOUTH BAY

LEASE RATE/ TYPE TBD

PROPERTY TYPE

MULTI-TENANT

**REGION** 

LOS ANGELES

**SUBMARKET** 

## 1510 1/2 W. 228TH STREET

LOS ANGELES, CA

Eight-building industrial park consisting of 89,236 square feet, with 11 tenant spaces ranging from 1,500 to 20,000 square feet. Features 19 ground level positions and clear heights of 12'-22'. Built from 1963-1968. Located just west of the 110 freeway, near the 405 and 91 freeways.

| PROPERTY TYPE MULTI-TENANT            | TOTAL BUILDING SIZE 3,255 | CLEAR HEIGHT<br>N/A   |
|---------------------------------------|---------------------------|-----------------------|
| REGION<br>LOS ANGELES                 | OFFICE SF<br>2,293        | PARKING SPACES 4      |
| SUBMARKET<br>SOUTH BAY                | UNIT SF<br>1,762          | DOCK HIGH POSITIONS 1 |
| YEAR BUILT / RENOVATED<br>1963 / 2017 | FLOOR PLAN<br>N/A         | GROUND LEVEL DOORS 3  |
| LEASE RATE/TYPE<br>TBD                |                           | SPRINKLERS<br>NONE    |