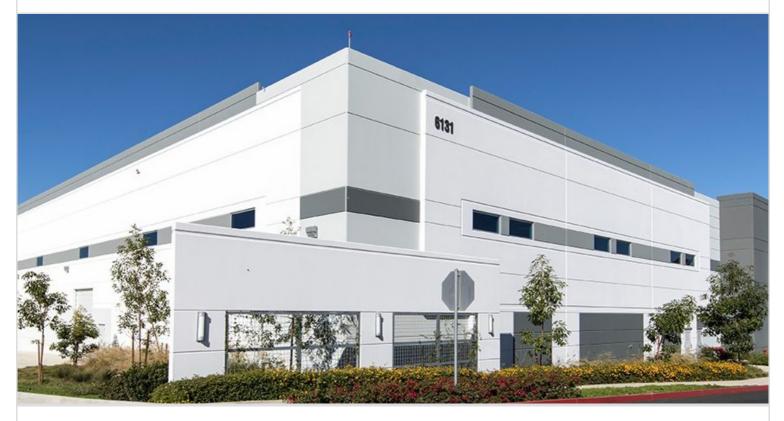

## 6131 INNOVATION WAY

CARLSBAD, CA 92009 | NORTH COUNTY SAN DIEGO

LEASE RATE/ TYPE TBD

PROPERTY TYPE MULTI-TENANT

REGION SAN DIEGO

SUBMARKET NORTH COUNTY SAN DIEGO

YEAR BUILT 2017 TOTAL BUILDING SIZE 57,286 SF

AVAILABLE SF 32,227

NUMBER OF BUILDINGS 2

Two industrial buildings containing 114,572 square feet, with four units ranging from 25,000 sf to 32,000 sf. Features eight dock-high loading positions and 32' clear height. Built in 2017. Offers convenient access to the 5 and 78 freeways.

| PROPERTY TYPE          | TOTAL BUILDING SIZE | CLEAR HEIGHT        |  |
|------------------------|---------------------|---------------------|--|
| MULTI-TENANT           | 57,286              | 30'                 |  |
| REGION                 | OFFICE SF           | PARKING SPACES      |  |
| SAN DIEGO              | 6,053               | 81                  |  |
| SUBMARKET              | UNIT SF             | DOCK HIGH POSITIONS |  |
| NORTH COUNTY SAN DIEGO | 32,227              | 2                   |  |
| YEAR BUILT             | FLOOR PLAN          | GROUND LEVEL DOORS  |  |
| 2017                   | N/A                 | 1                   |  |
| LEASE RATE/TYPE<br>TBD |                     | SPRINKLERS<br>N/A   |  |