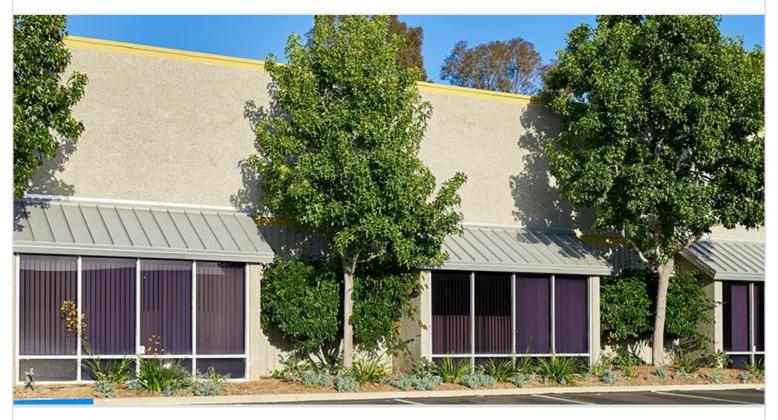

## **2463-2465 IMPALA DRIVE**

CARLSBAD, CA

Seven buildings totaling 89,955 square feet, with 12 tenant spaces ranging from 4,000 to 15,000 square feet. Offers 14' clear height and 13 total ground level roll up doors. Interior office space build-out ranges from 40%-90%. Built in 1983 and renovated in 2006. Situated one block from Faraday Avenue, approximately  $\frac{1}{2}$  mile north of Palomar Airport Road.