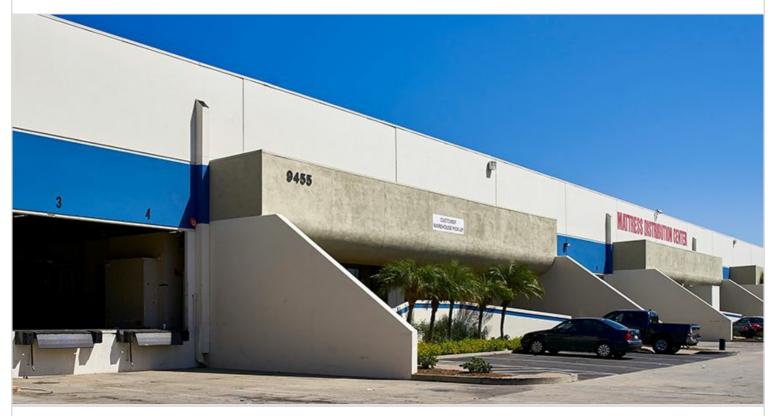

## 9455 CABOT DRIVE

SAN DIEGO, CA 92126 | CENTRAL SAN DIEGO

## LEASE RATE/ TYPE **TBD**

PROPERTY TYPE MULTI-TENANT

REGION SAN DIEGO

SUBMARKET CENTRAL SAN DIEGO

YEAR BUILT / RENOVATED 1975 / 1976 TOTAL BUILDING SIZE 99,403 SF

AVAILABLE SF 83,563

NUMBER OF BUILDINGS

High-quality industrial building with 96,840 square feet of office space, with two tenant spaces of 81,000 and 15,840 square feet. Features 15 dock high loading positions and offers 22'-24' clearance. Built in 1975.

Located near the 805, 5 and 15 freeways, less than 15 minutes from San Diego International Airport.

| PROPERTY TYPE          | TOTAL BUILDING SIZE | CLEAR HEIGHT        |
|------------------------|---------------------|---------------------|
| MULTI-TENANT           | 99,403              | 22'                 |
| REGION                 | OFFICE SF           | PARKING SPACES      |
| SAN DIEGO              | N/A                 | N/A                 |
| SUBMARKET              | UNIT SF             | DOCK HIGH POSITIONS |
| CENTRAL SAN DIEGO      | 83,563              | 15                  |
| YEAR BUILT / RENOVATED | FLOOR PLAN          | GROUND LEVEL DOORS  |
| 1975 / 1976            | N/A                 | 1                   |
| LEASE RATE/TYPE<br>TBD |                     | SPRINKLERS<br>N/A   |