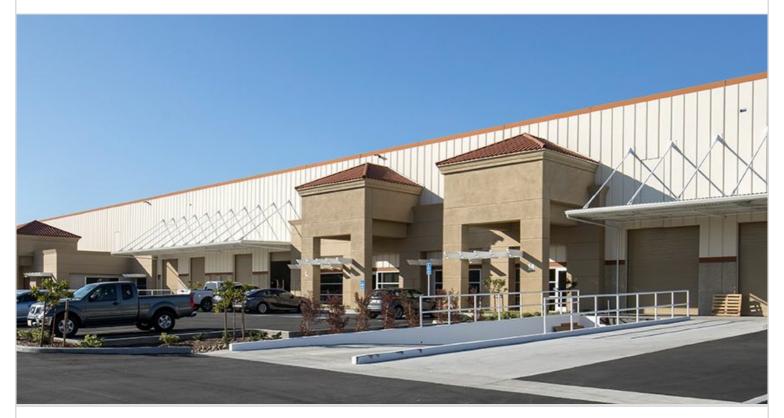

## 3233 E MISSION OAKS BLVD.

CAMARILLO, CA

Modern multi-tenant industrial warehouse park consisting of two industrial buildings totaling 409,217 square feet, with 16 tenant spaces ranging from 12,000 to 57,000 square feet. Features dock high loading positions and 24'-26' clear heights. Built in 1980-1982 and renovated in 2019.

Located in close proximity to the 101 freeway and the Camarillo Amtrak station.

| PROPERTY TYPE                         | TOTAL BUILDING SIZE | CLEAR HEIGHT               |
|---------------------------------------|---------------------|----------------------------|
| MULTI-TENANT                          | 526,575             | N/A                        |
| REGION<br>VENTURA COUNTY              | OFFICE SF<br>16,000 | PARKING SPACES<br>N/A      |
| SUBMARKET<br>VENTURA                  | UNIT SF FLOOR PLAN  | DOCK HIGH POSITIONS<br>N/A |
| YEAR BUILT / RENOVATED<br>1980 / 2019 | N/A                 | GROUND LEVEL DOORS<br>N/A  |
| LEASE RATE/TYPE<br>TBD                |                     | SPRINKLERS<br>N/A          |