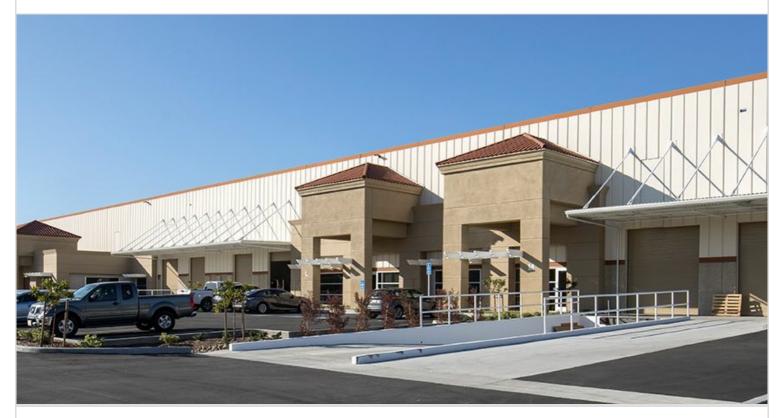

## 3233 E MISSION OAKS BLVD.

CAMARILLO, CA

Modern multi-tenant industrial warehouse park consisting of two industrial buildings totaling 409,217 square feet, with 16 tenant spaces ranging from 12,000 to 57,000 square feet. Features dock high loading positions and 24'-26' clear heights. Built in 1980-1982 and renovated in 2019.

Located in close proximity to the 101 freeway and the Camarillo Amtrak station.

| PROPERTY TYPE                         | TOTAL BUILDING SIZE | CLEAR HEIGHT               |
|---------------------------------------|---------------------|----------------------------|
| MULTI-TENANT                          | 526,575             | N/A                        |
| REGION<br>VENTURA COUNTY              | OFFICE SF<br>36,500 | PARKING SPACES<br>N/A      |
| SUBMARKET<br>VENTURA                  | UNIT SF FLOOR PLAN  | DOCK HIGH POSITIONS<br>N/A |
| YEAR BUILT / RENOVATED<br>1980 / 2019 | N/A                 | GROUND LEVEL DOORS<br>N/A  |
| LEASE RATE/TYPE<br>TBD                |                     | SPRINKLERS<br>N/A          |