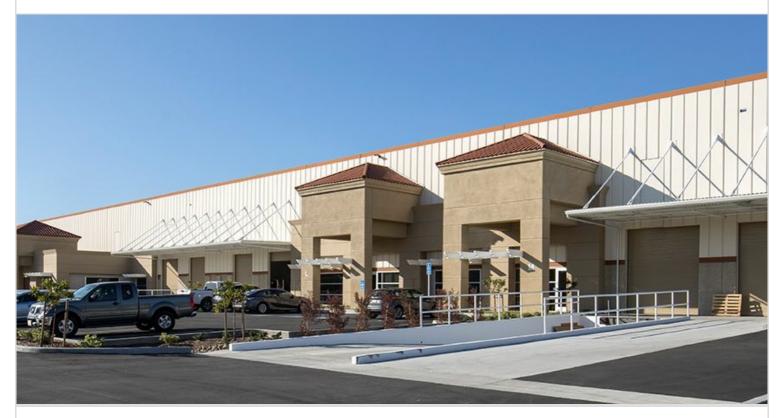

## 3233 E MISSION OAKS BLVD.

CAMARILLO, CA

Modern multi-tenant industrial warehouse park consisting of two industrial buildings totaling 409,217 square feet, with 16 tenant spaces ranging from 12,000 to 57,000 square feet. Features dock high loading positions and 24'-26' clear heights. Built in 1980-1982 and renovated in 2019.

Located in close proximity to the 101 freeway and the Camarillo Amtrak station.

| PROPERTY TYPE          | TOTAL BUILDING SIZE | CLEAR HEIGHT        |
|------------------------|---------------------|---------------------|
| MULTI-TENANT           | 526,575             | 26'                 |
| REGION                 | OFFICE SF           | PARKING SPACES      |
|                        |                     | .,                  |
| VENTURA COUNTY         | 3,352               | N/A                 |
| SUBMARKET              | UNIT SF             | DOCK HIGH POSITIONS |
| VENTURA                | 55,087              | N/A                 |
|                        |                     | ,                   |
| YEAR BUILT / RENOVATED | FLOOR PLAN          | GROUND LEVEL DOORS  |
| 1980 / 2019            | N/A                 | N/A                 |
|                        |                     |                     |
| LEASE RATE/TYPE        |                     | SPRINKLERS          |
| TBD                    |                     | N/A                 |
|                        |                     |                     |
|                        |                     |                     |