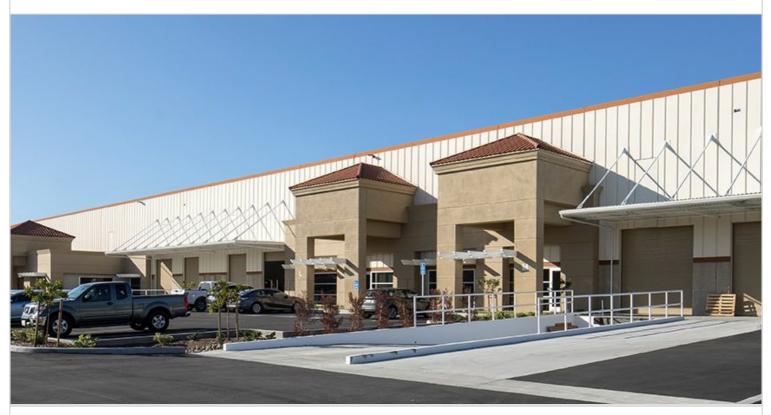

AVAILABLE SF 31,709

NUMBER OF BUILDINGS

Modern multi-tenant industrial warehouse park consisting of two industrial buildings totaling 409,217 square feet, with 16 tenant spaces ranging from 12,000 to 57,000 square feet. Features dock high loading positions and 24'-26' clear heights. Built in 1980-1982 and renovated in 2019.