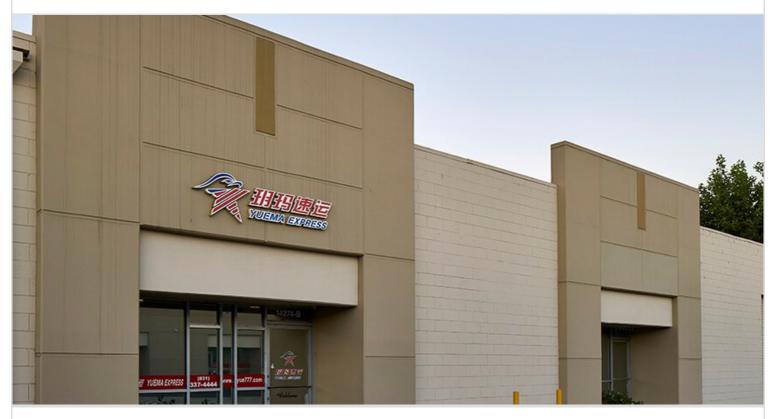

## 14274 VALLEY BOULEVARD

LA PUENTE, CA 91746 | SAN GABRIEL VALLEY

LEASE RATE/ TYPE TBD

PROPERTY TYPE MULTI-TENANT

REGION LOS ANGELES

SUBMARKET SAN GABRIEL VALLEY

YEAR BUILT / RENOVATED 1974 / 2007 TOTAL BUILDING SIZE 13,407 SF

AVAILABLE SF 2,800

NUMBER OF BUILDINGS 8

Eight-building multi-tenant industrial park totaling 100,346 square feet, with 31 tenant spaces ranging from 2,500 to 6,154 square feet. Features 14' ceiling clearance and 31 ground level loading doors. Built in 1974 and renovated in 2007. Located east of the 605 freeway with easy access to the 60, 605 and 10 freeways.

| PROPERTY TYPE                                                         | TOTAL BUILDING SIZE | CLEAR HEIGHT        |
|-----------------------------------------------------------------------|---------------------|---------------------|
| MULTI-TENANT                                                          | 13,407              | 14'                 |
| REGION                                                                | OFFICE SF           | PARKING SPACES      |
| LOS ANGELES                                                           | N/A                 | 6                   |
| SUBMARKET                                                             | UNIT SF             | DOCK HIGH POSITIONS |
| SAN GABRIEL VALLEY                                                    | 2,800               | N/A                 |
| YEAR BUILT / RENOVATED                                                | FLOOR PLAN          | GROUND LEVEL DOORS  |
| 1974 / 2007                                                           | N/A                 | 1                   |
| LEASE RATE/TYPE<br>TBD                                                |                     | SPRINKLERS<br>N/A   |
| LEASING CONTACT: SARAH WASSEM<br>EMAIL: SWASSEM@REXFORDINDUSTRIAL.COM |                     |                     |