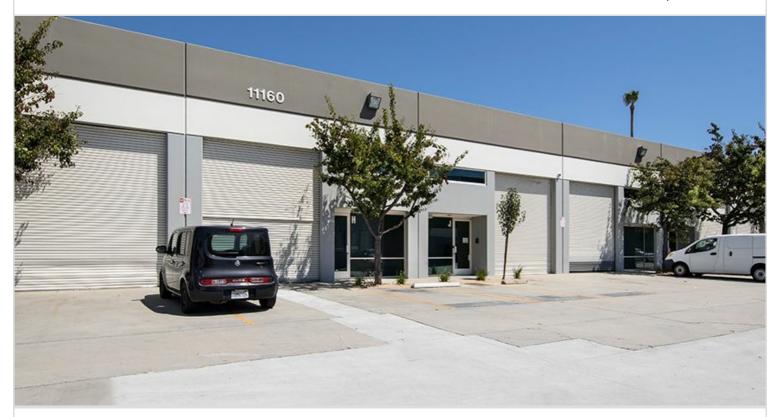

## 11160 HINDRY AVENUE

LOS ANGELES, CA

Three-building multi-tenant industrial complex totaling 63,000 square feet, with 15 tenant spaces ranging from 1,600 to 10,000 square feet. Features 24 dock-high, 19 ground level loading doors, and clear heights of 16'-24'. Built in 1992. Conveniently located near Los Angeles International Airport near the 405 and 105 freeways.

| PROPERTY TYPE MULTI-TENANT            | TOTAL BUILDING SIZE 24,949 | CLEAR HEIGHT<br>16'       |
|---------------------------------------|----------------------------|---------------------------|
| REGION<br>LOS ANGELES                 | OFFICE SF<br>3,574         | PARKING SPACES 4          |
| SUBMARKET<br>SOUTH BAY                | UNIT SF<br>3,574           | DOCK HIGH POSITIONS<br>24 |
| YEAR BUILT / RENOVATED<br>1992 / 1994 | FLOOR PLAN<br>N/A          | GROUND LEVEL DOORS 2      |
| LEASE RATE/TYPE<br>TBD                |                            | SPRINKLERS<br>N/A         |