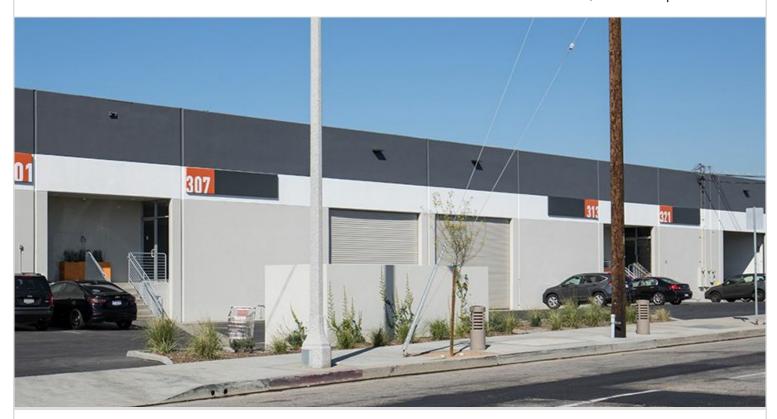

## **301-445 FIGUEROA STREET**

WILMINGTON, CA

Multi-tenant industrial building totaling 133,925 square feet, with 14 tenant spaces ranging from 7,000 to 16,000 square feet. Features 32 dock high positions and clear height of 18'. Built in 1972 and renovated in 2017.

Directly adjacent to the 110 freeway.

| PROPERTY TYPE MULTI-TENANT            | TOTAL BUILDING SIZE<br>133,650 | CLEAR HEIGHT<br>18'       |
|---------------------------------------|--------------------------------|---------------------------|
| REGION<br>LOS ANGELES                 | OFFICE SF<br>805               | PARKING SPACES<br>N/A     |
| SUBMARKET<br>SOUTH BAY                | UNIT SF<br>9,520               | DOCK HIGH POSITIONS 1     |
| YEAR BUILT / RENOVATED<br>1972 / 2017 | FLOOR PLAN<br>N/A              | GROUND LEVEL DOORS<br>N/A |
| LEASE RATE/TYPE<br>TBD                |                                | SPRINKLERS<br>N/A         |