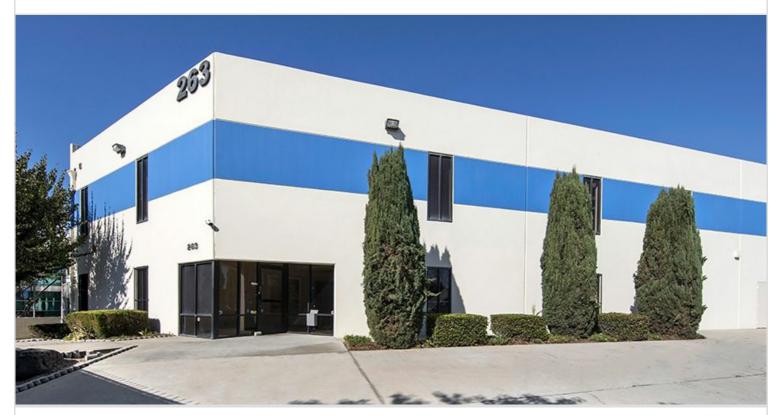

## **263 E GARDENA BLVD**

CARSON, CA 90248 | SOUTH BAY

LEASE RATE/ TYPE **TBD** 

PROPERTY TYPE

MULTI-TENANT

REGION

LOS ANGELES

**SUBMARKET** 

## **263 E GARDENA BLVD**

CARSON, CA

Two buildings containing 55,238 square feet, with units of 17,000 sf and 38,000 sf. Features five dock-high loading positions and 25' clear height. Built in 1977. Offers convenient access to the 105, 110, 405, 710, and 91 freeways.