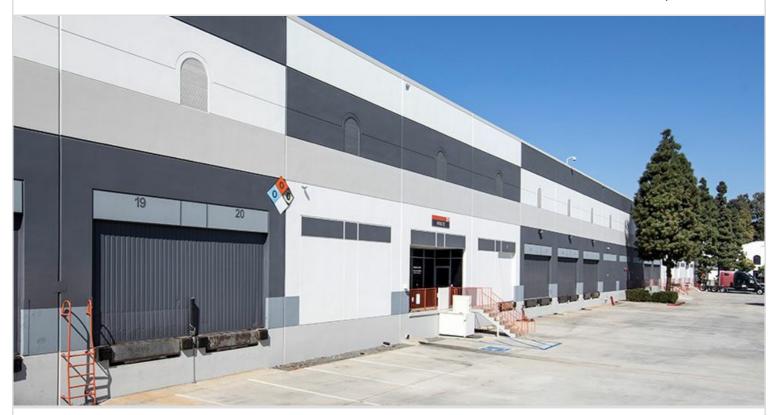

## 2301-2329 E PACIFICA PLACE

RANCHO DOMINGUEZ, CA

Six-building multi-tenant industrial complex totaling 1,147,431 square feet, with 33 tenant spaces ranging from 1,000 to 229,000 square feet. Features extensive dock-high loading and clear heights of 24'-30'. Built in 1987-1989. Offers convenient access to the 405, 91, 110, 710 and 105 freeways.

**CLEAR HEIGHT** 

**SPRINKLERS** 

N/A

**TOTAL BUILDING SIZE** 

MULTI-TENANT 389.097 N/A REGION **OFFICE SF PARKING SPACES** LOS ANGELES N/A N/A **SUBMARKET UNIT SF DOCK HIGH POSITIONS SOUTH BAY** N/A **FLOOR PLAN** N/A YEAR BUILT **GROUND LEVEL DOORS** 1989 N/A