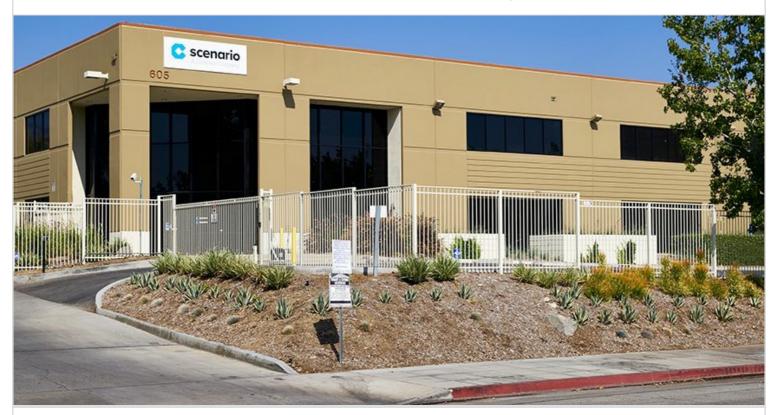

## **605 8TH STREET**

SAN FERNANDO, CA 91340 | GREATER SAN FERNANDO VALLEY

LEASE RATE/ TYPE TBD

PROPERTY TYPE

MULTI-TENANT

REGION

LOS ANGELES

SUBMARKET

## **605 8TH STREET**

SAN FERNANDO, CA

Single-tenant industrial building totaling 55,715 square feet. Features 24'-26' ceiling clearance. Built in 1991 and renovated in 2015.

Conveniently located near the 210, 118, 405, and 5 freeways.