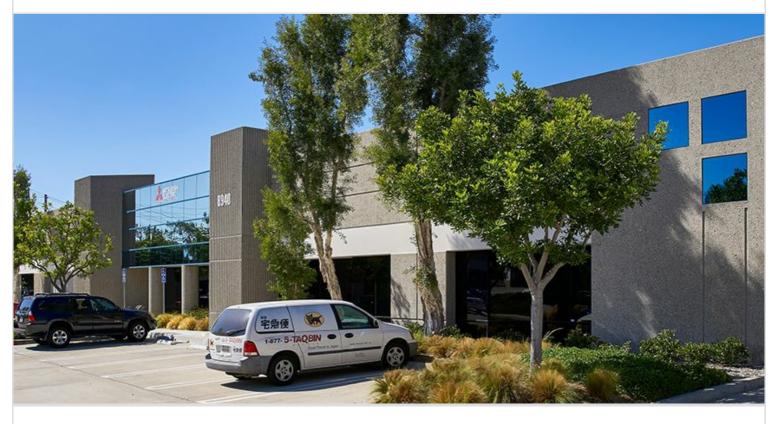

## 8940 ACTIVITY ROAD

SAN DIEGO, CA 92126 | CENTRAL SAN DIEGO

LEASE RATE/ TYPE TBD

PROPERTY TYPE MULTI-TENANT

REGION SAN DIEGO

SUBMARKET CENTRAL SAN DIEGO

YEAR BUILT / RENOVATED 1987 / 1997 TOTAL BUILDING SIZE 34,629 SF

AVAILABLE SF 6,911

NUMBER OF BUILDINGS 5

Modern, multi-tenant industrial park consisting of five buildings totaling 112,501 square feet, with 34 tenant spaces ranging from 900 to 20,000 square feet. Features 1 dock high loading position, 47 grade level loading positions, and 16'-18' clear height. Built in 1987 and renovated in 1997. Offers convenient access to the 15 and 805 freeways.