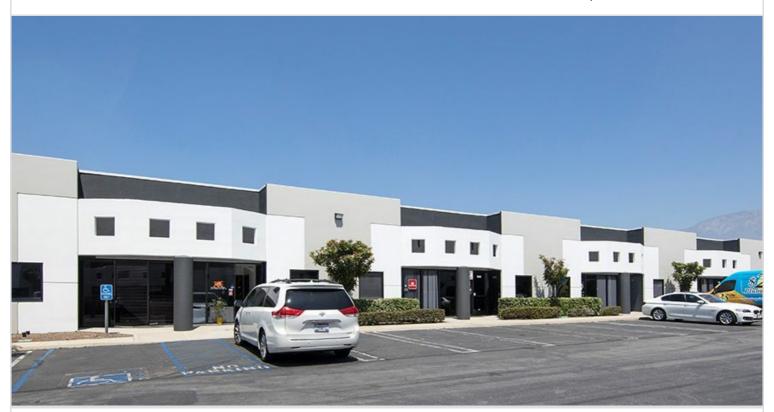

## 10700 JERSEY BOULEVARD BUILDING 500

RANCHO CUCAMONGA, CA 91730 | INLAND EMPIRE WEST

LEASE RATE/ TYPE TBD

PROPERTY TYPE

MULTI-TENANT

REGION

INLAND EMPIRE

**SUBMARKET** 

## 10700 JERSEY BLVD BLDG 500

RANCHO CUCAMONGA, CA

Seven multi-tenant buildings totaling 107,568 square feet, with 66 tenant spaces ranging from 864 to 2,916 square feet. Features 66 ground level loading positions. Built in 1987. Provides access to the 10, 15, and 210 freeways.