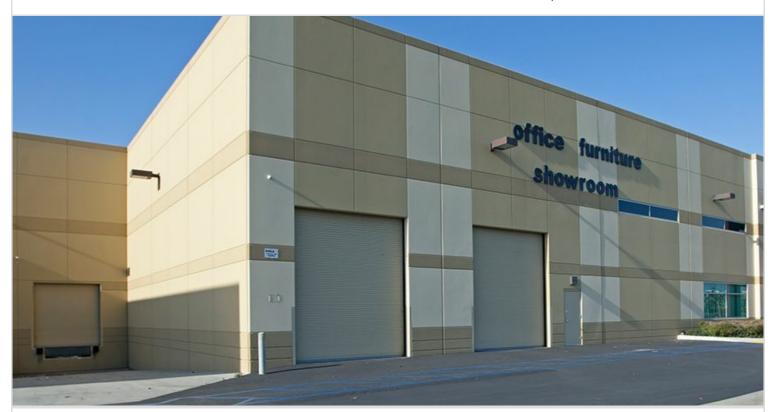

## 1332 ROCKY POINT DRIVE

OCEANSIDE, CA 92056 | NORTH COUNTY SAN DIEGO

LEASE RATE/ TYPE TBD

PROPERTY TYPE MULTI-TENANT

REGION SAN DIEGO

SUBMARKET
NORTH COUNTY SAN DIEGO

YEAR BUILT / RENOVATED 2009 / 2019

TOTAL BUILDING SIZE 28,308 SF

## 1332 ROCKY POINT DRIVE

OCEANSIDE, CA

Three industrial buildings containing 73,747 square feet, with units ranging from 22,000-28,000 sf. Features six dock-high loading positions and 24' clear height. Built in 2009. Offers convenient access to the 5, 76, and 78 freeways.

| PROPERTY TYPE MULTI-TENANT          | TOTAL BUILDING SIZE 28,308 | CLEAR HEIGHT<br>24'      |
|-------------------------------------|----------------------------|--------------------------|
| REGION<br>SAN DIEGO                 | OFFICE SF<br>N/A           | PARKING SPACES<br>45     |
| SUBMARKET<br>NORTH COUNTY SAN DIEGO | UNIT SF<br>28,308          | DOCK HIGH POSITIONS<br>2 |
| YEAR BUILT / RENOVATED 2009 / 2019  | FLOOR PLAN<br>N/A          | GROUND LEVEL DOORS 2     |
| LEASE RATE/TYPE<br>TBD              |                            | SPRINKLERS<br>N/A        |