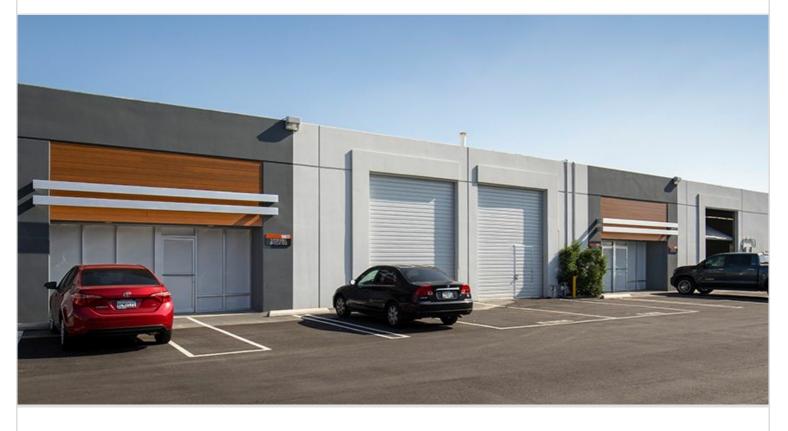

AVAILABLE SF

0

NUMBER OF BUILDINGS 4

Four multi-tenant industrial buildings totaling 79,050 square feet. Features 18' ceiling clearance. Built in 1975. Located in a high visibility location near the 605 freeway.

| PROPERTY TYPE          | TOTAL BUILDING SIZE | CLEAR HEIGHT        |
|------------------------|---------------------|---------------------|
| MULTI-TENANT           | 33,465              | 15'                 |
| REGION                 | OFFICE SF           | PARKING SPACES      |
| LOS ANGELES            | 988                 | 27                  |
| SUBMARKET              | UNIT SF             | DOCK HIGH POSITIONS |
| SAN GABRIEL VALLEY     | FLOOR PLAN          | N/A                 |
| YEAR BUILT             | N/A                 | GROUND LEVEL DOORS  |
| 1975                   |                     | 3                   |
| LEASE RATE/TYPE<br>TBD |                     | SPRINKLERS<br>N/A   |