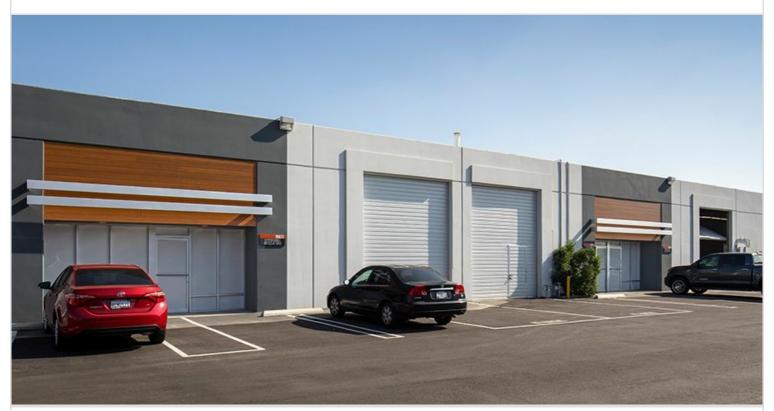

## 10804-10826 LOWER AZUSA RD

EL MONTE, CA

Four multi-tenant industrial buildings totaling 79,050 square feet. Features 18' ceiling clearance. Built in 1975. Located in a high visibility location near the 605 freeway.