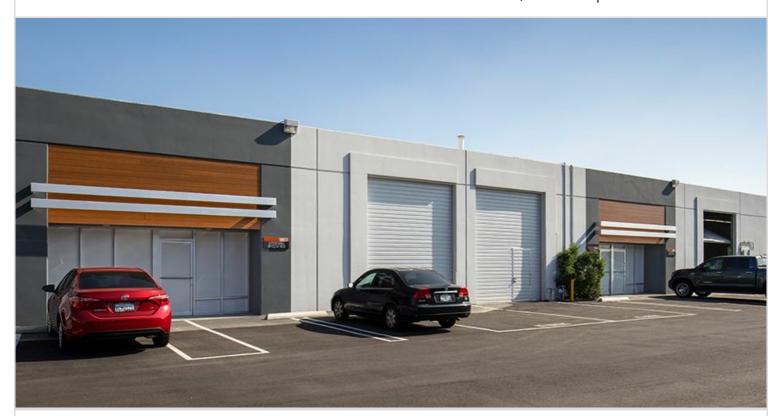

## 10804-10826 LOWER AZUSA RD

EL MONTE, CA

Four multi-tenant industrial buildings totaling 79,050 square feet. Features 18' ceiling clearance. Built in 1975. Located in a high visibility location near the 605 freeway.

| PROPERTY TYPE | TOTAL BUILDING SIZE | CLEAR HEIGHT |
|---------------|---------------------|--------------|

MULTI-TENANT 33,465 18'

REGION OFFICE SF PARKING SPACES

LOS ANGELES N/A 4

SUBMARKET UNIT SF DOCK HIGH POSITIONS

SAN GABRIEL VALLEY 4,010 N/A

YEAR BUILT FLOOR PLAN GROUND LEVEL DOORS

1

1975 N/A

LEASE RATE/TYPE SPRINKLERS

TBD N/A

LEASING CONTACT: SARAH WASSEM

EMAIL: SWASSEM@REXFORDINDUSTRIAL.COM