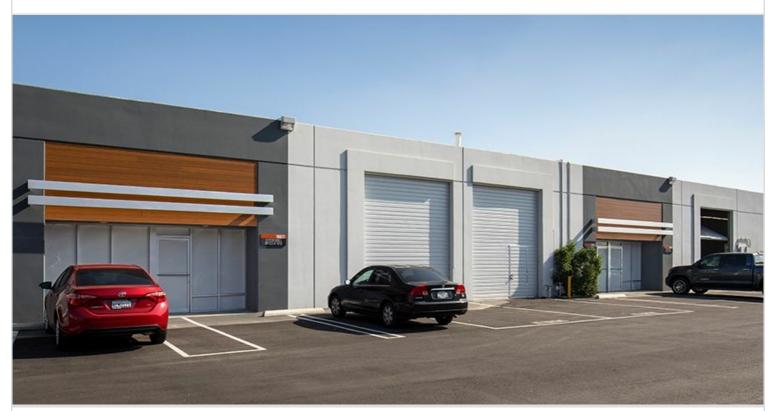

## 10804-10826 LOWER AZUSA RD

EL MONTE, CA

Four multi-tenant industrial buildings totaling 79,050 square feet. Features 18' ceiling clearance. Built in 1975. Located in a high visibility location near the 605 freeway.

| PROPERTY TYPE MULTI-TENANT   | TOTAL BUILDING SIZE 33,465 | 18'                   |
|------------------------------|----------------------------|-----------------------|
| REGION<br>LOS ANGELES        | OFFICE SF<br>988           | PARKING SPACES<br>N/A |
| SUBMARKET SAN GABRIEL VALLEY | UNIT SF<br>10,905          | DOCK HIGH POSITIONS 1 |
| YEAR BUILT<br>1975           | FLOOR PLAN<br>N/A          | GROUND LEVEL DOORS 2  |
| LEASE RATE/TYPE<br>TBD       |                            | SPRINKLERS<br>N/A     |