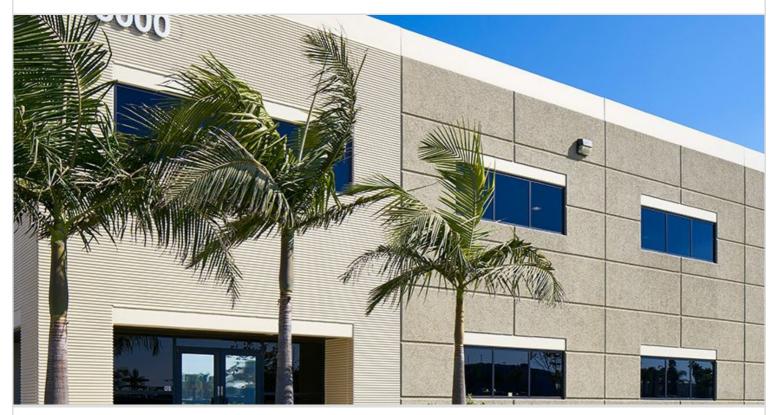

## **3000 PASEO MERCADO**

OXNARD, CA

Paseo Mercado Business Park is a Class A multi-tenant industrial park comprising 5 buildings totaling 132,187 square feet located in Oxnard, California. The buildings feature ground level loading positions, 22-24 foot ceilings and ample surface parking. 4 buildings were built in 1988 and 1 building in 1998.

The property is situated on a 7.46-acre site and offers convenient access to the 101 Freeway and is directly adjacent to major retailers such as Costco Wholesale. The property serves as a regional distribution hub for FedEx.