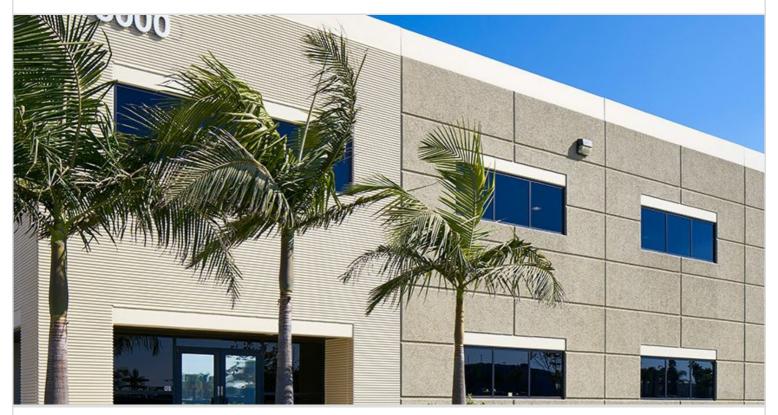

## **3000 PASEO MERCADO**

OXNARD, CA

Paseo Mercado Business Park is a Class A multi-tenant industrial park comprising 5 buildings totaling 132,187 square feet located in Oxnard, California. The buildings feature ground level loading positions, 22-24 foot ceilings and ample surface parking. 4 buildings were built in 1988 and 1 building in 1998.