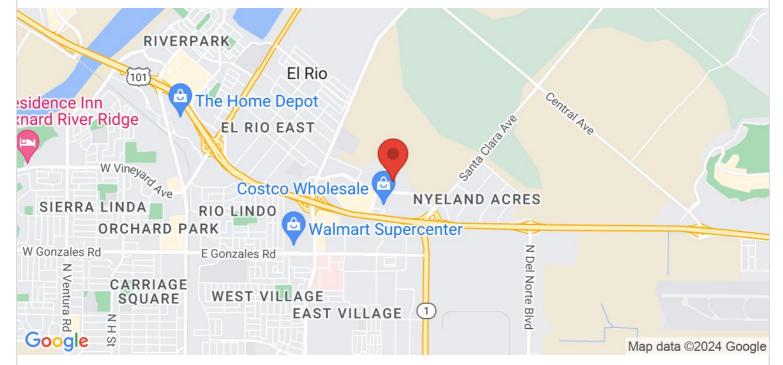

The property is situated on a 7.46-acre site and offers convenient access to the 101 Freeway and is directly adjacent to major retailers such as Costco Wholesale. The property serves as a regional distribution hub for FedEx.