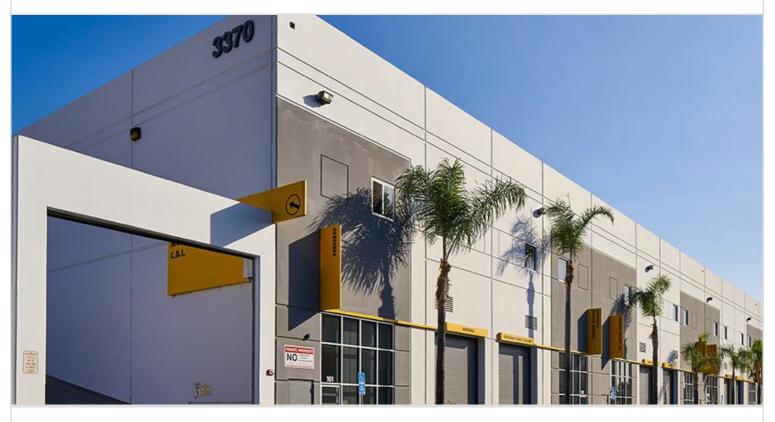

## **GLENDALE COMMERCE CENTER**

## 3368-3370 N. SAN FERNANDO ROAD

LOS ANGELES, CA 90065 | GREATER SAN FERNANDO VALLEY

LEASE RATE/ TYPE TBD

PROPERTY TYPE MULTI-TENANT

REGION LOS ANGELES

SUBMARKET GREATER SAN FERNANDO VALLEY

YEAR BUILT / RENOVATED 1966 / 1994 TOTAL BUILDING SIZE 66,731 SF

AVAILABLE SF 2,920

NUMBER OF BUILDINGS 8

Seven free standing concrete industrial buildings totaling 457,954 square feet, with 33 tenant spaces ranging from 2,000 to 58,000 square feet. Features 114 dock high loading positions and 18'-26' clear heights. Built in 1966, 1992, and 1993. Located near the 5 and 2 freeways.