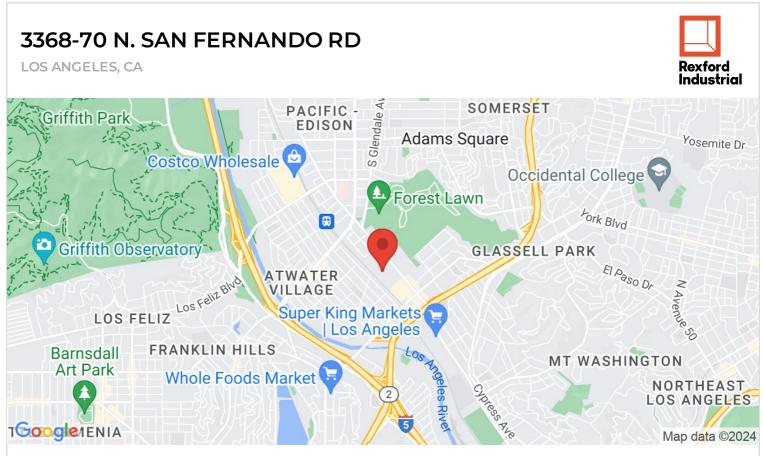

## 3368-3370 N. SAN FERNANDO ROAD

LOS ANGELES, CA 90065 | GREATER SAN FERNANDO VALLEY

LEASE RATE/ TYPE TBD

PROPERTY TYPE MULTI-TENANT

REGION LOS ANGELES

SUBMARKET GREATER SAN FERNANDO VALLEY

YEAR BUILT / RENOVATED 1966 / 1994 TOTAL BUILDING SIZE 66,731 SF