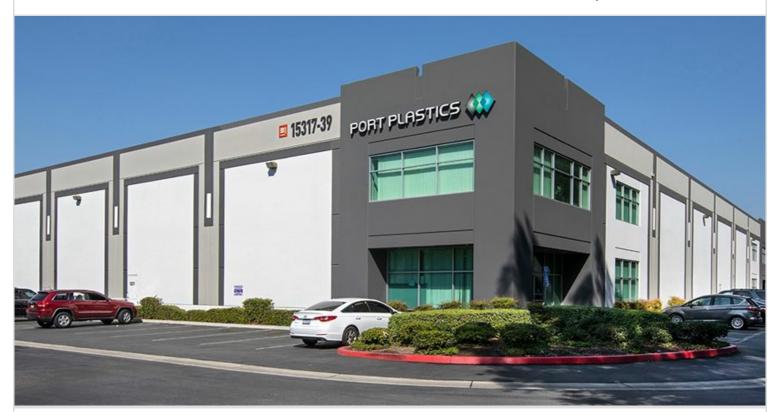

## 15317-15339 DON JULIAN ROAD

CITY OF INDUSTRY, CA 91745 | SAN GABRIEL VALLEY

LEASE RATE/ TYPE TBD

PROPERTY TYPE MULTI-TENANT

REGION

LOS ANGELES

**SUBMARKET** 

SAN GABRIEL VALLEY

## 15317 DON JULIAN ROAD

CITY OF INDUSTRY, CA

Two-building industrial park totaling 241,428 square feet, with 17 tenant spaces ranging from 11,457 to 23,040 square feet. Features 35 dock-high loading positions, 16 ground level doors, and 22' ceiling clearance. One building was constructed in 1965 and renovated in 2003, and the second building was constructed in 2005. Provides access to the 60, 605 and 10 freeways.