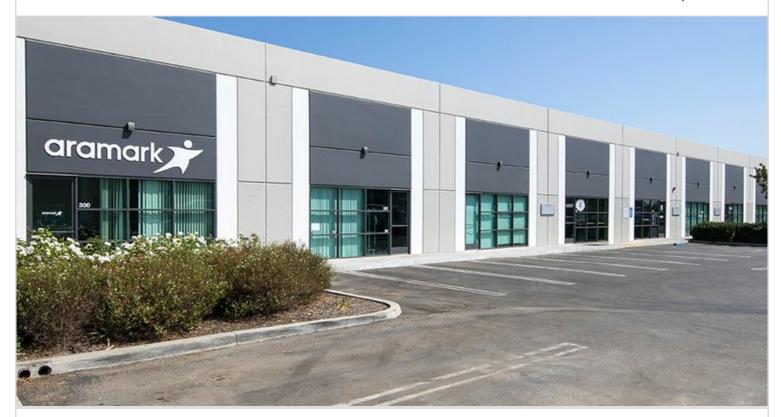

## 701 DEL NORTE BLVD

OXNARD, CA

Single story, multi-tenant industrial complex totaling 125,514 square feet, with 21 tenant spaces ranging from 1,700 to 15,000 square feet. Features 14'-21' ceiling clearance, 11 dock high and 31 ground level loading positions. Built in 2000.

Provides convenient access to the 101 freeway.

| PROPERTY TYPE MULTI-TENANT | TOTAL BUILDING SIZE<br>125,514 | CLEAR HEIGHT<br>18'        |
|----------------------------|--------------------------------|----------------------------|
| REGION<br>VENTURA COUNTY   | OFFICE SF<br>1,419             | PARKING SPACES 7           |
| SUBMARKET<br>VENTURA       | UNIT SF<br>3,511               | DOCK HIGH POSITIONS<br>N/A |
| YEAR BUILT<br>2000         | FLOOR PLAN<br>N/A              | GROUND LEVEL DOORS<br>N/A  |
| LEASE RATE/TYPE<br>TBD     |                                | SPRINKLERS<br>N/A          |