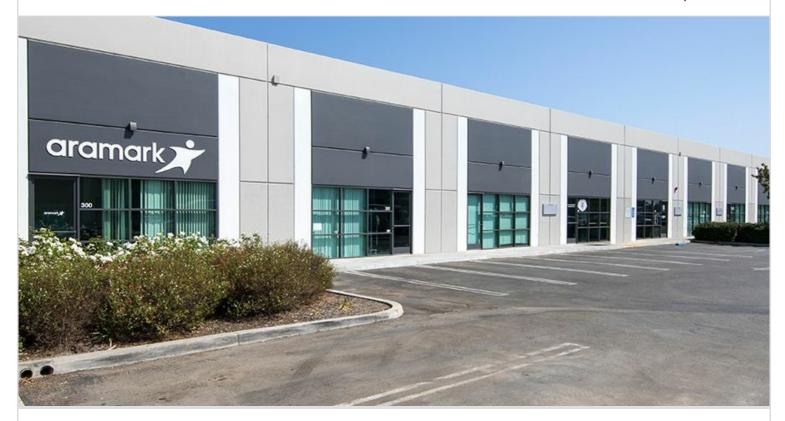

## 701 DEL NORTE BLVD

OXNARD, CA

Single story, multi-tenant industrial complex totaling 125,514 square feet, with 21 tenant spaces ranging from 1,700 to 15,000 square feet. Features 14'-21' ceiling clearance, 11 dock high and 31 ground level loading positions. Built in 2000.

Provides convenient access to the 101 freeway.

| PROPERTY TYPE MULTI-TENANT | TOTAL BUILDING SIZE<br>125,514 | CLEAR HEIGHT<br>18' |
|----------------------------|--------------------------------|---------------------|
| REGION                     | OFFICE SF                      | PARKING SPACES      |
| VENTURA COUNTY             | 1,419                          | 24                  |
| SUBMARKET                  | UNIT SF                        | DOCK HIGH POSITIONS |
| VENTURA                    | 11,902                         | N/A                 |
| YEAR BUILT                 | FLOOR PLAN                     | GROUND LEVEL DOORS  |
| 2000                       | N/A                            | N/A                 |
| LEASE RATE/TYPE<br>TBD     |                                | SPRINKLERS<br>N/A   |