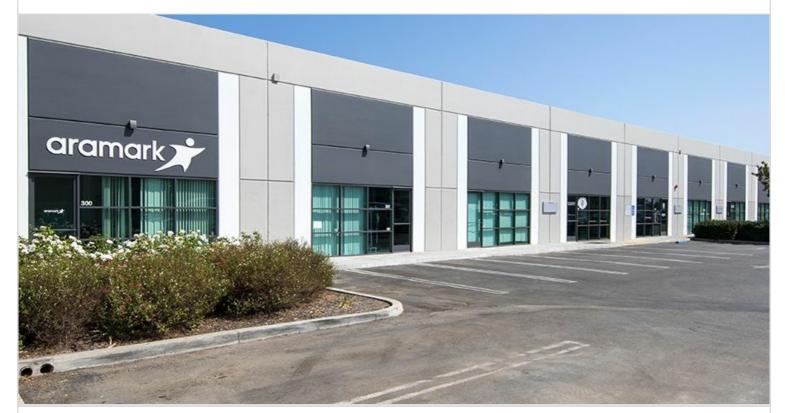

## 701 DEL NORTE BOULEVARD

OXNARD, CA 93030 | VENTURA

LEASE RATE/ TYPE TBD

PROPERTY TYPE<br/>MULTI-TENANTTOTAL BUILDING SIZE<br/>125,514 SFREGION<br/>VENTURA COUNTYAVAILABLE SF<br/>3,519SUBMARKET<br/>VENTURANUMBER OF BUILDINGS<br/>1YEAR BUILT<br/>2000I

Single story, multi-tenant industrial complex totaling 125,514 square feet, with 21 tenant spaces ranging from 1,700 to 15,000 square feet. Features 14'-21' ceiling clearance, 11 dock high and 31 ground level loading positions. Built in 2000.