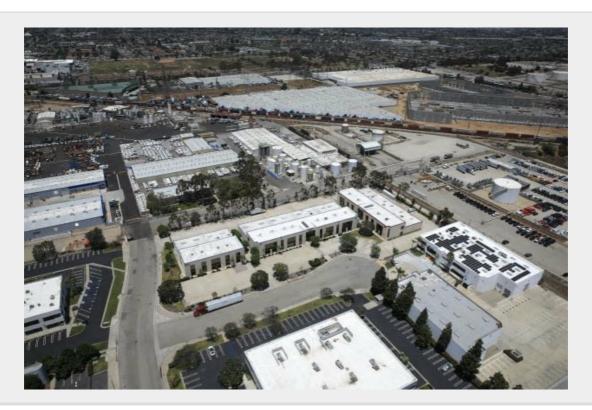

3547-3555 VOYAGER STREET

## **3547 VOYAGER STREET**

TORRANCE, CA 90503 | SOUTH BAY

LEASE RATE/ TYPE  $\overline{TBD}$ 

PROPERTY TYPE

REGION

LOS ANGELES

SUBMARKET SOUTH BAY

YEAR BUILT

0

**TOTAL BUILDING SIZE** 

21,584 SF

**AVAILABLE SF** 

6,212

**NUMBER OF BUILDINGS** 

3

PROPERTY TYPE TOTAL BUILDING SIZE **CLEAR HEIGHT** 21,584 N/A **REGION** LOS ANGELES **OFFICE SF PARKING SPACES** N/A N/A **SUBMARKET SOUTH BAY UNIT SF DOCK HIGH POSITIONS** 6.212 N/A YEAR BUILT **FLOOR PLAN GROUND LEVEL DOORS** N/A N/A LEASE RATE/TYPE **TBD SPRINKLERS** N/A