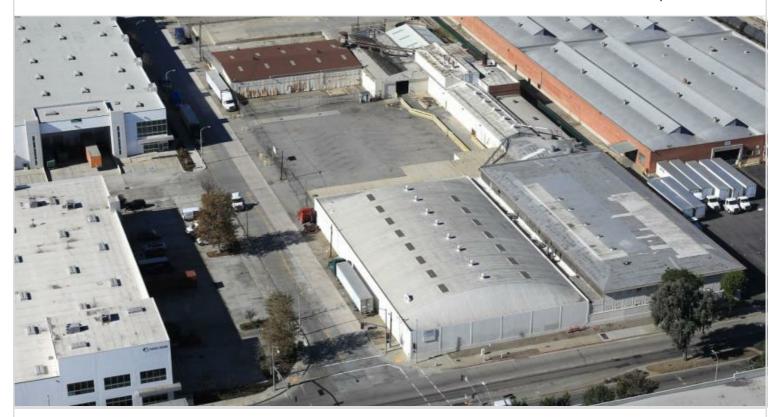

## 5635-5637 E. 61ST STREET

COMMERCE, CA 90040 | CENTRAL LA

LEASE RATE/ TYPE **TBD** 

PROPERTY TYPE

**REGION** 

LOS ANGELES

**SUBMARKET** 

CENTRAL LA

YEAR BUILT

2024

**TOTAL BUILDING SIZE** 

94,140 SF

**AVAILABLE SF** 

0

NUMBER OF BUILDINGS

1

PROPERTY TYPE TOTAL BUILDING SIZE **CLEAR HEIGHT** 94,140 N/A **REGION** LOS ANGELES **OFFICE SF PARKING SPACES** N/A N/A **SUBMARKET CENTRAL LA UNIT SF DOCK HIGH POSITIONS** N/A YEAR BUILT **FLOOR PLAN** 2024 N/A **GROUND LEVEL DOORS** N/A LEASE RATE/TYPE **TBD SPRINKLERS** N/A