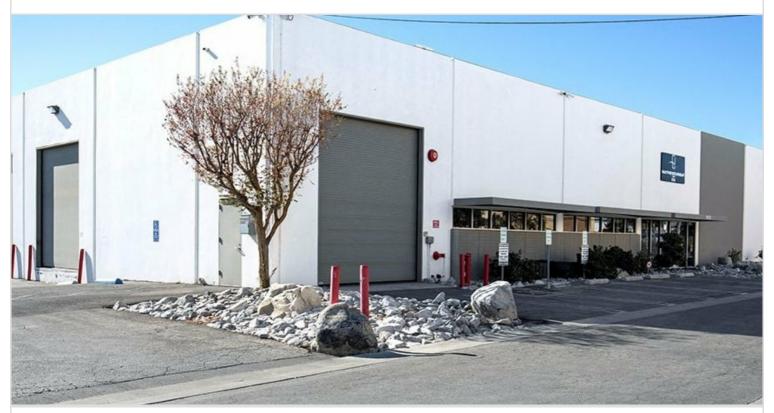

## 16150 LINDBERGH STREET (VAN NUYS AIRPORT INDUSTRIAL CENTER)

VAN NUYS, CA 91046 | GREATER SAN FERNANDO VALLEY

LEASE RATE/ TYPE **TBD** 

PROPERTY TYPE MULTI-TENANT

**REGION** 

LOS ANGELES

**SUBMARKET** 

GREATER SAN FERNANDO VALLEY

YEAR BUILT

1966

TOTAL BUILDING SIZE

14,700 SF

**AVAILABLE SF** 

14,700

NUMBER OF BUILDINGS

21

## 16150 LINDBERGH STREET

VAN NUYS, CA

PROPERTY TYPE MULTI-TENANT

REGION LOS ANGELES

**SUBMARKET** 

**GREATER SAN FERNANDO** 

VALLEY

YEAR BUILT

1966

LEASE RATE/TYPE

**TBD** 

TOTAL BUILDING SIZE

14,700

**OFFICE SF** 

N/A

UNIT SF 14.700