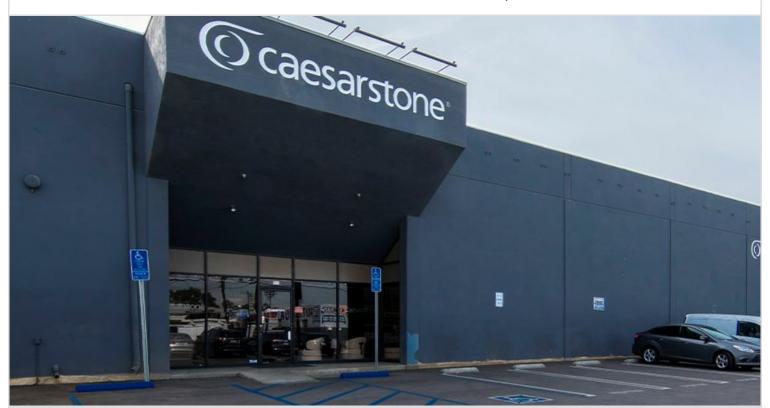

## **11308-11312 PENROSE STREET**

SUN VALLEY, CA

Two industrial buildings containing 151,604 square feet, with units ranging from 9,000 – 46,000 square feet. Features 15 dock-high loading positions and 22' clear height. Built in 1974. Offers convenient access to the 5 and 210 freeways.