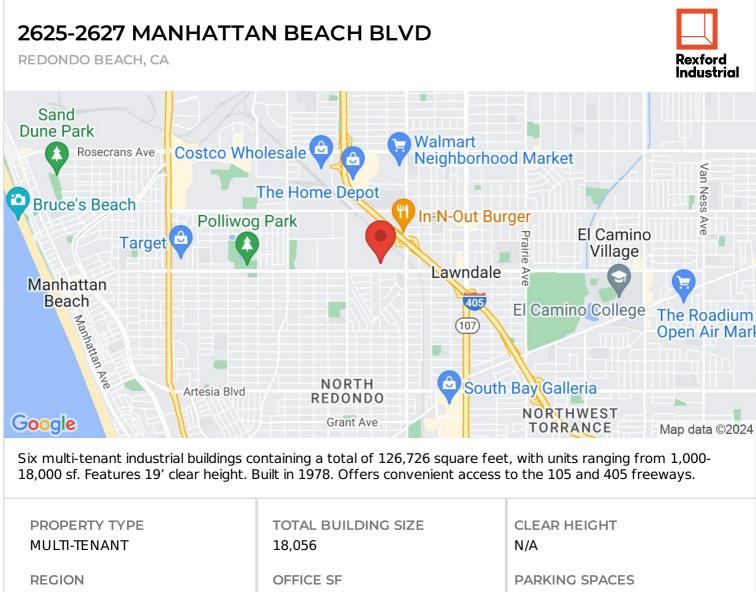

## 2625-2629 MANHATTAN BEACH BLVD

REDONDO BEACH, CA 90278 | SOUTH BAY

LEASE RATE/ TYPE TBD

PROPERTY TYPE MULTI-TENANT

REGION LOS ANGELES

SUBMARKET SOUTH BAY

YEAR BUILT 1978 TOTAL BUILDING SIZE 18,056 SF

AVAILABLE SF 1,086

NUMBER OF BUILDINGS 6

**SUBMARKET** 

LOS ANGELES

SOUTH BAY

YEAR BUILT 1978

LEASE RATE/TYPE TBD

N/A

**UNIT SF** 1,086