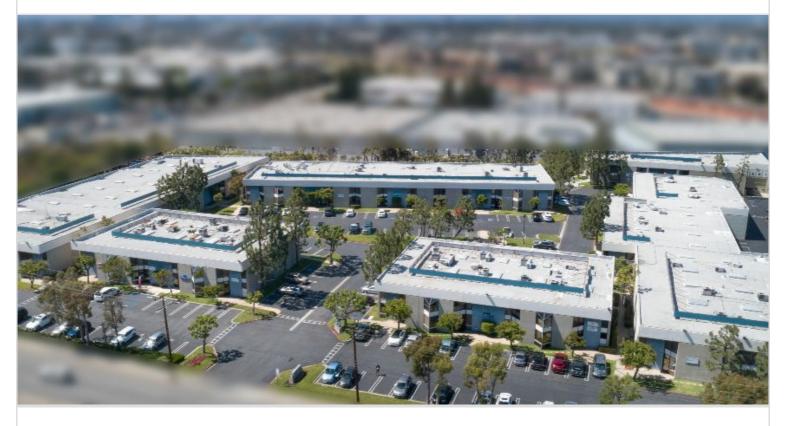

## 2601-2641 MANHATTAN BEACH BOULEVARD

## 2625-2629 MANHATTAN BEACH BLVD

REDONDO BEACH, CA 90278 | SOUTH BAY

LEASE RATE/ TYPE TBD

PROPERTY TYPE MULTI-TENANT

REGION LOS ANGELES

SUBMARKET SOUTH BAY

YEAR BUILT 1978 TOTAL BUILDING SIZE 18,056 SF

AVAILABLE SF 1,086

NUMBER OF BUILDINGS 6

**SUBMARKET** 

LOS ANGELES

SOUTH BAY

YEAR BUILT 1978

LEASE RATE/TYPE TBD

N/A

**UNIT SF** 1,086