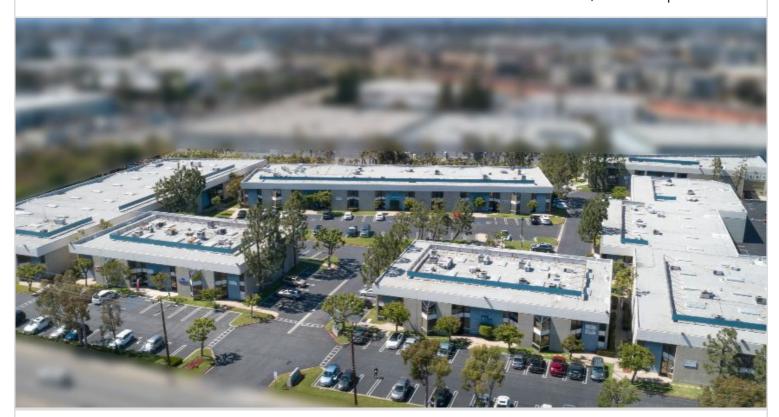

## 2609-2615 MANHATTAN BEACH BLVD

REDONDO BEACH, CA

Six multi-tenant industrial buildings containing a total of 126,726 square feet, with units ranging from 1,000-18,000 sf. Features 19' clear height. Built in 1978. Offers convenient access to the 105 and 405 freeways.